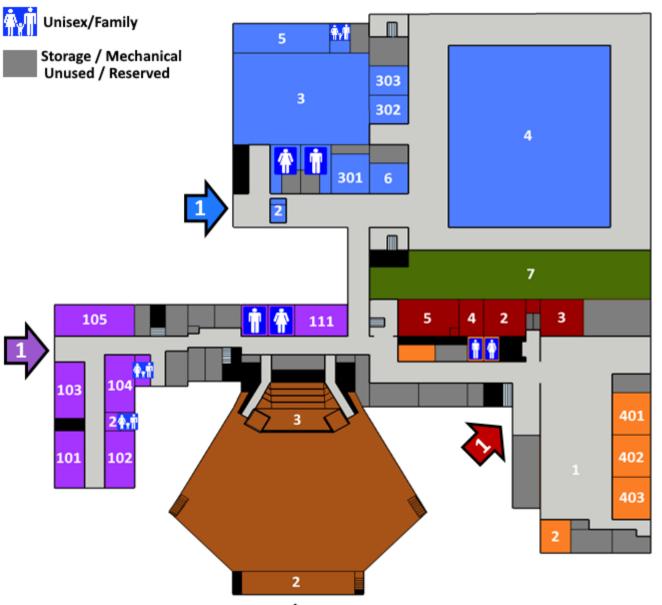

## The New Life Center - Downstairs

- 1 Welcome Center Entrance
- 2 Welcome Center
- 3 New Life Center
- 4 Gym
- 5 Kitchen
- 6 Music Minister's Office
- 7 Playground

## Church Office

- Church Office Entrance (Weekdays Only)
- 2 Secretary's Office
- 3 Pastor's Office
- 4 Office
- 5 Conference Room

#### 8 anctuory

- 1 Sanctuary Entrance
- 2 Vestibule
- 3 Stage

#### 8 anctuary - Upstairs

- 4 Balcony
- 5 Control Booth
- 6 Baptistry

## West Wing - Downstoirs - Nursery

- 1 Family Entrance
- 2 Changing Station

## West Wing - Upstairs - Children's Department

- 1 Children's Church
- 2 Bible Drills