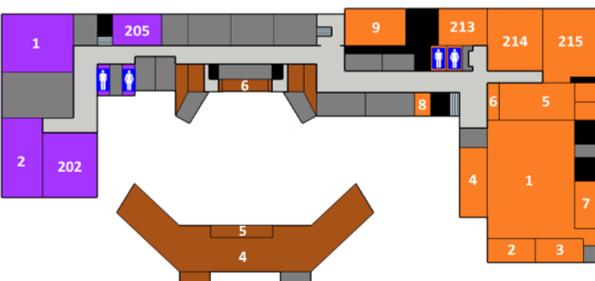

#### East Wing - Upstairs- Youth Department

- 1 Youth Room
- 2 Minister of Students' Office
- 3 Conference Room
- 4 Kitchen
- 5 Game Rooms
- 6 Study Area
- 7 Video Game Room
- 8 War Room
- Deacons Meeting Room

## West Wing - Upstairs - Children's Department

- 1 Children's Church
- 2 Bible Drills

# Small Groups

**103** Young Families

**Leader: Bethany Templeton** 

105 Preschool

**Leader: Peggy and Sonny Kerr** 

205 K5-2<sup>nd</sup> Grade

Leader: Julie Payne

202 3<sup>rd</sup>-4<sup>th</sup> Grade

**Leader: Greg Edge** 

202 5th Grade

Leader: Gail Minshew

1 (Youth Room) Middle School

**Leader: Connor Haynes** 

1 (Youth Room) High School

**Leader: John Templeton** 

**213** New Generation (Young Adults)

**Leader: Carolyn Oakes** 

**214** Married Couples I

**Leader: T.L Simmons** 

215 Married Couples II

**Leader: Glenda Byars** 

111 Class of Grace (Adult Women)

Leader: Myra Reagan

301 Class of Betty Pruett (Adult Women)